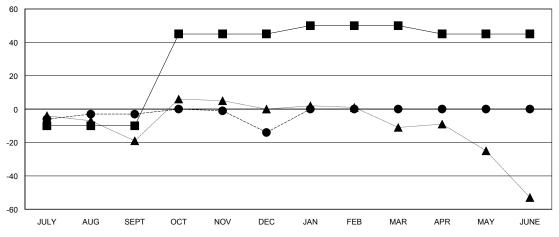

#### GOALS AND ACTUAL MEMBERS CUMULATIVE

| <b>=</b> - c | CURRENT YEAR GOALS FOR NEW |
|--------------|----------------------------|
| IEMBE        | RS                         |

- CURRENT YEAR ACTUAL MEMBERS

- ▲ - LAST YEAR ACTUAL MEMBERS

| DROPPED CLUBS: 0 |    |
|------------------|----|
| DROPPED MEMBERS  |    |
| DECEASED         | 10 |
| CLUB CANCELLED   | 0  |
| OTHER            | 53 |
| TOTAL            | 63 |