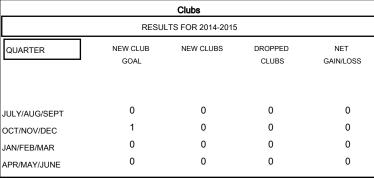

## MONTHLY MEMBERSHIP PROGRESS REPORT

### District 26 M5

Results as of: 12/31/2014

# GMT: HAL GRIFFIN LOCATION MISSOURI GMT CA 1 Clubs Members



|                       |                    | Members                             |                    |                  |  |  |
|-----------------------|--------------------|-------------------------------------|--------------------|------------------|--|--|
| RESULTS FOR 2014-2015 |                    |                                     |                    |                  |  |  |
| QUARTER               | NEW MEMBER<br>GOAL | CHARTER AND<br>NEW MEMBERS<br>ADDED | DROPPED<br>MEMBERS | NET<br>GAIN/LOSS |  |  |
| JULY/AUG/SEPT         | -10                | 30                                  | 33                 | -3               |  |  |
| OCT/NOV/DEC           | 55                 | 19                                  | 30                 | -11              |  |  |
| JAN/FEB/MA